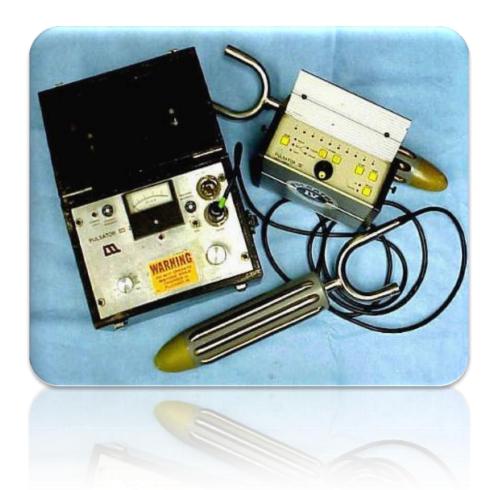

### (E.E) ELECTROEJACULATOR

- Depend upon
- Advantages
- Disadvantages
- The set
- Semen character
- Technique

Depends upon :

applying a series of short, low-voltage pulses to the sacral nerves which are involved in the ejaculatory response

### Components of the equipment

- Power supply
- Control unit
- Rectal Probe