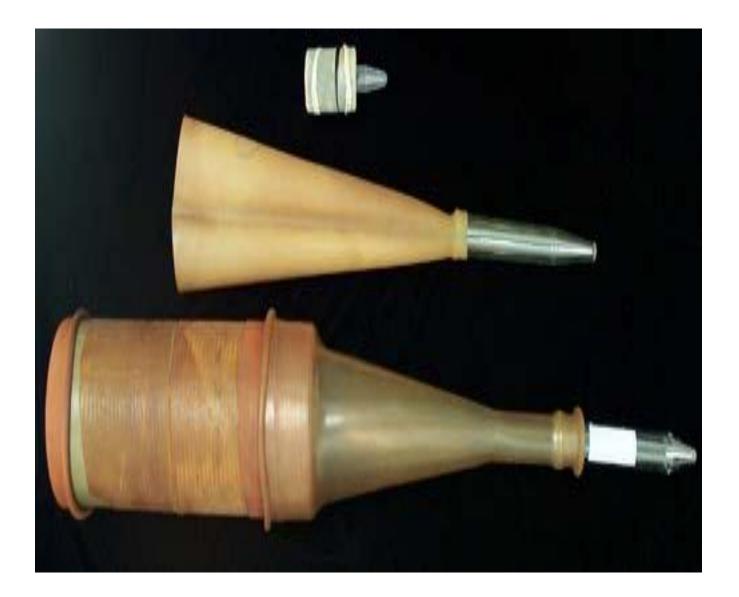

### Artificial vagina (A.V)

- Depend on
- Components
- Requirments
- Before collection
- N.B

- Simulation of natural condition of the female vagina
- (Thermal and mechanical condition)

- Artificial vagina is composed of:
- a. Rigid rubber casing with an opening.
  b. Rough-textured latex inner liner
  - c. Rubber band
  - d. Rubber funnel
  - e. Graduated glass collection tube
  - f. Insulated and zippered jacket during cold season