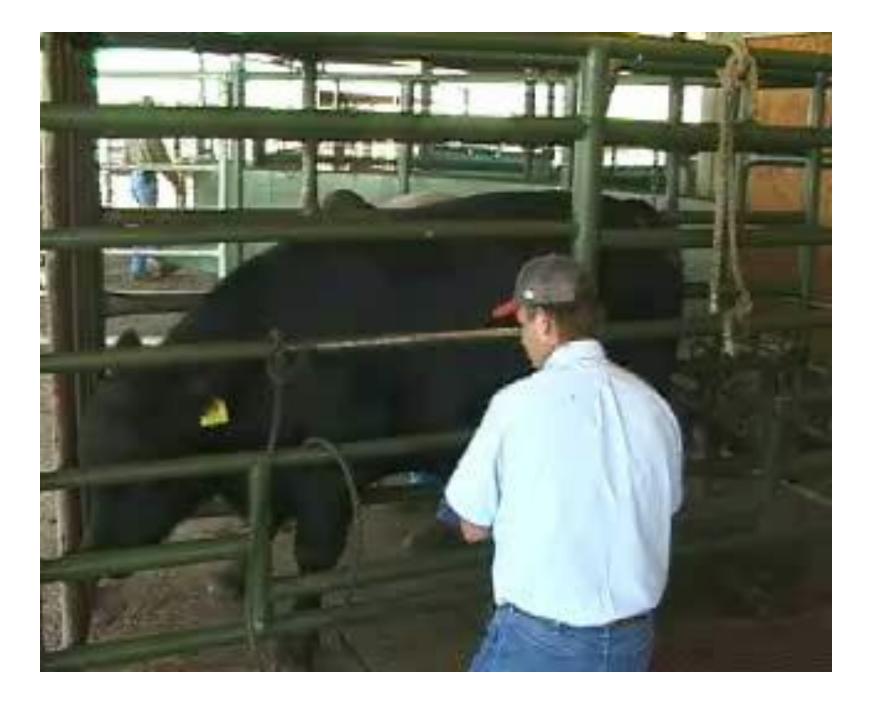

### (E.E) ELECTROEJACULATOR

- Depend upon
- Advantages
- Disadvantages
- The set
- Semen character
- Technique

Depends upon :

applying a series of short, low-voltage pulses to the sacral nerves which are involved in the ejaculatory response

### **Rectal massage**

- It is used occasionally with bulls to stroke the ampullae, seminal vesicles and prostate gland through the wall of the rectum
- In almost all cases, the bull must be restrained standing in a chute and **sedated** to allow relaxation and extrusion of the penis.