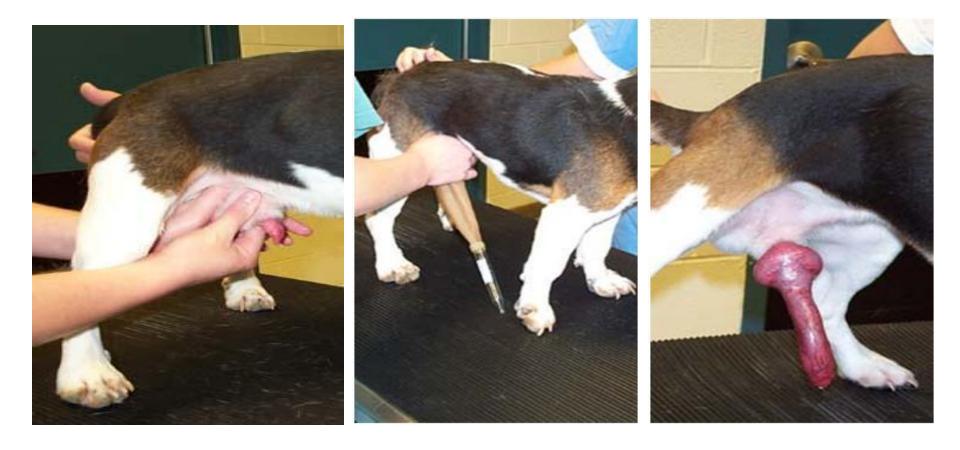

### **Digital Manipulation**

- It is commonly used for collecting semen from pigs and dogs by applying pressure and massage to the penis.
- After the male becomes aroused, a director cone of some

type, attached to a collection tube, is slipped over the penis to facilitate harvesting the semen