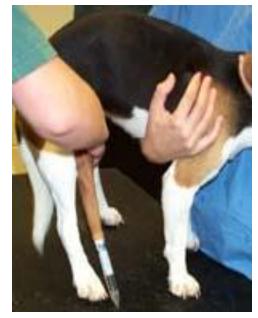

### **Digital Manipulation**

- It is commonly used for collecting semen from pigs and dogs by applying pressure and massage to the penis.
- After the male becomes aroused, a director cone of some

type, attached to a collection tube, is slipped over the penis to facilitate harvesting the semen